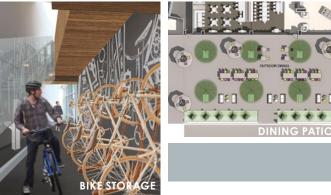

#### OUTDOOR LIFE

- Fitness green exercise classes & activities
- Walking pathways
- Running/Cycling trails
- Bi-monthly food trucks and beer trucks

#### INDOOR LIFE

- Cafeteria health-conscious menus from fresh, new provider
- Lounge social game room
- Starbucks indoor coffee kiosk
- Fitness center with cardio and weight equipment and On Demand workout technology with full locker rooms
- Bike storage